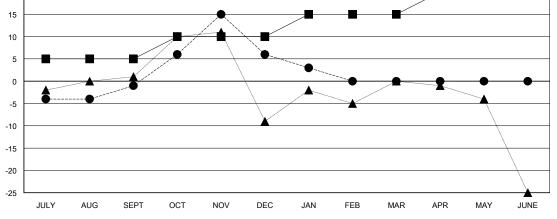

## District 11 E2

GMT: LOCATION MICHIGAN GMT CA

| OWIT.                 |               | LOC       |               |                       |                         |                         | OWIT OA                                            |
|-----------------------|---------------|-----------|---------------|-----------------------|-------------------------|-------------------------|----------------------------------------------------|
| Clubs                 |               |           |               | Members               |                         |                         |                                                    |
| RESULTS FOR 2023-2024 |               |           |               | RESULTS FOR 2023-2024 |                         |                         |                                                    |
| QUARTER               | NEW CLUB GOAL | NEW CLUBS | DROPPED CLUBS | QUARTER MEN           | MBER GROWTH NET<br>GOAL | MEMBER GROWTH<br>ACTUAL | DROPPED<br>MEMBERS ACTUAL<br>(including transfers) |
| JULY/AUG/SEPT         | 0             | 0         | 0             | JULY/AUG/SEPT         | 5                       | 16                      | 17                                                 |
| OCT/NOV/DEC           | 0             | 0         | 0             | OCT/NOV/DEC           | 5                       | 23                      | 16                                                 |
| JAN/FEB/MAR           | 0             | 0         | 0             | JAN/FEB/MAR           | 5                       | 5                       | 8                                                  |
| APR/MAY/JUNE          | 1             | 0         | 0             | APR/MAY/JUNE          | 5                       | 0                       | 0                                                  |

## GOALS AND ACTUAL NEW CLUBS CUMULATIVE

| - 🔳 - | MEMBER | GROWTH | NET | GOAL |
|-------|--------|--------|-----|------|
|       |        |        |     |      |

- ■ - MEMBER GROWTH ACTUAL

- ▲ - LAST YEAR MEMBERSHIP ACTUAL